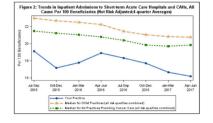

Overall spend has decreased to levels below the OCM median based on last published OCM data. Internal data indicates spending levels remain similar to late 2017.

Admissions rates, already low at the outset, have decreased further. Internal data indicates spending levels remain similar to late 2017.