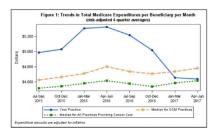

Overall spend has decreased to levels below the OCM median based on last published OCM data. Internal data indicates spending levels remain similar to late 2017.

Admissions rates, already low at the outset, have decreased further. Internal data indicates spending levels remain similar to late 2017.