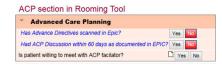

Advance care planning (ACP) documentation in Epic was emphasized. Prompting for missing ACP documents, and weekly dashboard review of ACP completions rates were added in addition to the baseline Epic header notification. Trained ACP conversation facilitators were employed to engage the patient more deeply than physician time constraints would typically allow.