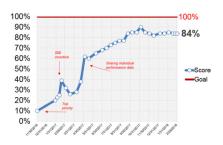

## Resulting Value / ROI

Cancer Care Plan completion rates were monitored over time in response to several interventions including linkage to financial incentives (modes, short term boost) and competitive performance data sharing (marked, sustained improvement). The Care Plans were regarded by clinicians and patients as providing significant added value to the care experience.