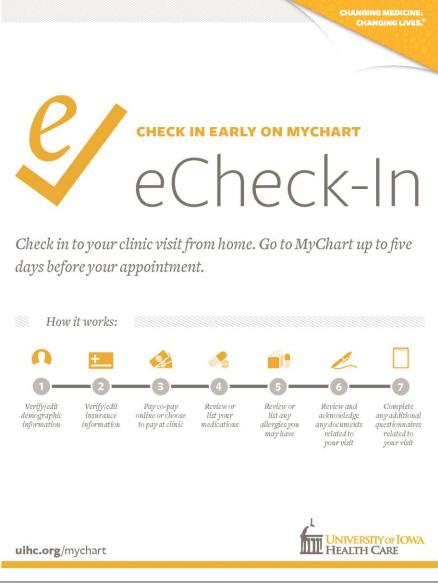

#### eCheck-In via MyChart

Patient Engagement

# Allows patients to complete all check-in/registration items and health history questionnaires online up to 5 days prior to a visit.

- 7546 visits have used eCheck-In through February 10<sup>th</sup>
- 478 Copayments Collected (~23% of copays available to be paid via e-Check-In)
- 686 Signed Documents Submitted
- 3742 Pre-Visit
   Questionnaire Completed

Completed/In progress eCheck-in status as a % of total arrived/completed appointments - by week ending date

UNIVERSITY OF IOWA HEALTH CARE