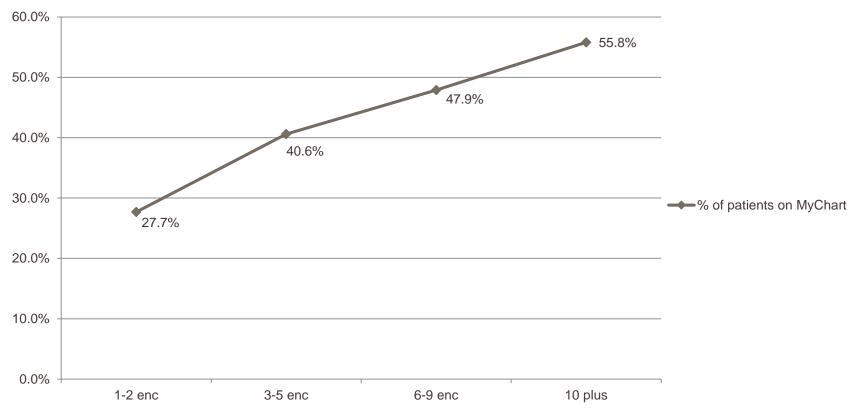

## Patient Engagement

**Activation Rates** 

More encounters = MyChart activation

**Encounter Impact on MyChart Activation** 

Source: EPIC, Patient data from Jan 1, 2017 to Dec 31, 2017.