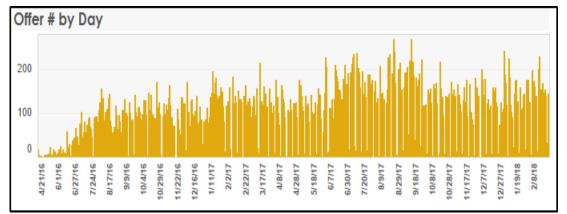

#### **MyChart Fast Pass Update**

Patient Engagement

Automatically offers earlier appointment times to patients on the wait list by sending an offer to a patient via MyChart and MyChart Mobile

| Fast Pass End<br>04/01/16 –  |        |       |
|------------------------------|--------|-------|
| <b>Encounters</b><br>Offered | 12,118 |       |
| Offers Accepted              | 4716   | 38.9% |

#### **Statistics**

•

•

- 56,778 offers
   have been sent
   out for 12,118
   encounters
  - 52 days = Average gain in appt lead time
- 38.9% acceptance rate
- UI Choice
   patients offered
   priority

uihc.org