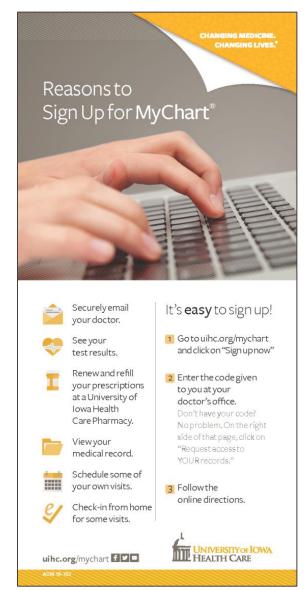

#### Marketing

Clinical

Rack

Cards

#### Common Questions about MyChart<sup>®</sup>

I forgot my MyChart ID or password. What should I do?

You have two options. You cango to uihc.org/mychart and click either "Forgot MyChart ID" or "Forgot Password." Or, you can call UI Health Access at 800-777-8442 or 319-384-8442 to get access to your account.

How can I update my email address, change my password, or change my security question answer?

Go to uihc.org/mychart and log into your account. Go to "Settings" and then "Demographics" to change your email address or "Password, Security Settings" to change your password or security question.

Who can I call with a MyChart question?

Contact UI Health Access at 800-777-8442 or 319-384-8442. We also have frequently asked questions on the MyChart log-in page. Go to uihc.org/mychart and click on "FAQs" at the bottom of the page.