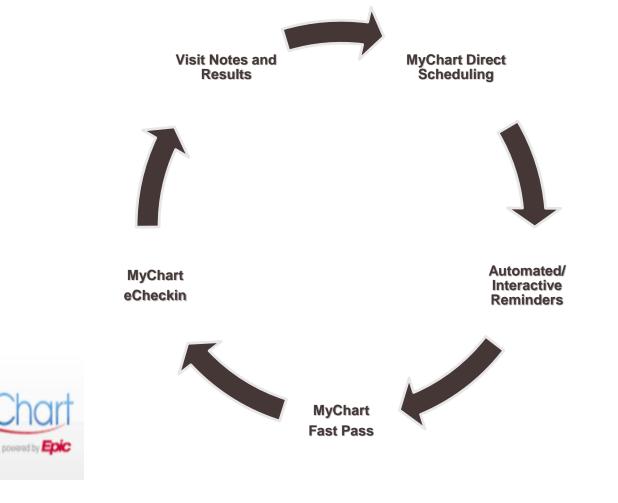

#### **Appointment Life Cycle -Automated**

Patient Engagement

MyChart promotes efficiencies to access at UI Health Care through automation.

### **MyChart Direct Scheduling**

Patient Engagement

# Patients self-schedule appointments directly into our system via MyChart and now MyChart mobile

#### **Automated Reminders**

Patient Engagement

- <u>Real Time</u> Notifications via **MyChart**, E-mail
  - At time of Scheduling, Cancelation and No-show events
- <u>Reminder</u> notifications via **MyChart** 5 days prior to day of service (they are able to also complete eCheckin at this time)
- In addition- patients may select 2 additional reminders
  - Letters (8 days prior)
  - Text, Email and Phone Options (2 days prior)
    - Cancel and confirm options for Text and Email Reminders
    - Automated into our Epic System
    - Interactive Option to Reschedule in Real Time
- Additional Language Options
  - Full Spanish Translations in all formats
  - Taglines directing patients to translation services in 21 languages

#### **MyChart Fast Pass Update**

Patient Engagement

Automatically offers earlier appointment times to patients on the wait list by sending an offer to a patient via MyChart and MyChart Mobile

| Fast Pass End<br>04/01/16 –  |        |       |
|------------------------------|--------|-------|
| <b>Encounters</b><br>Offered | 12,118 |       |
| Offers Accepted              | 4716   | 38.9% |

#### eCheck-In via MyChart

Patient Engagement