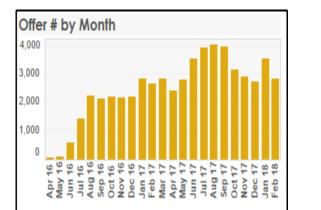

#### **MyChart Fast Pass Update**

Patient Engagement

Automatically offers earlier appointment times to patients on the wait list by sending an offer to a patient via MyChart and MyChart Mobile

| Fast Pass End<br>04/01/16 –  |        |       |
|------------------------------|--------|-------|
| <b>Encounters</b><br>Offered | 12,118 |       |
| Offers Accepted              | 4716   | 38.9% |

#### **Statistics**

•

•

- 56,778 offers
   have been sent
   out for 12,118
   encounters
  - 52 days = Average gain in appt lead time
- 38.9% acceptance rate
- UI Choice
   patients offered
   priority

uihc.org