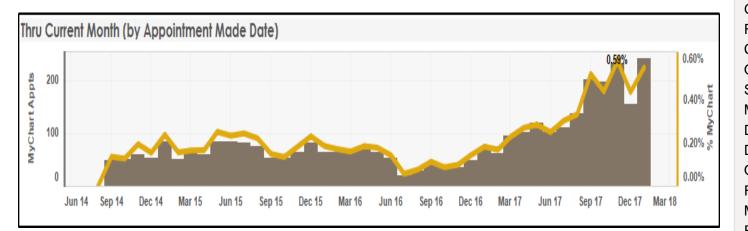

Completed/In progress eCheck-in status as a % of total arrived/completed appointments - by week ending date

UNIVERSITY OF IOWA HEALTH CARE