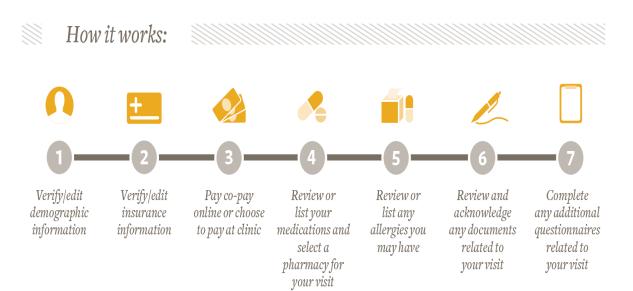

# Allows patients to complete all check-in/registration items and health history questionnaires online up to 5 days prior to a visit.

- 7546 visits have used eCheck-In through February 10<sup>th</sup>
- 478 Copayments Collected (~23% of copays available to be paid via e-Check-In)
- 686 Signed Documents Submitted
- 3742 Pre-Visit
   Questionnaire Completed