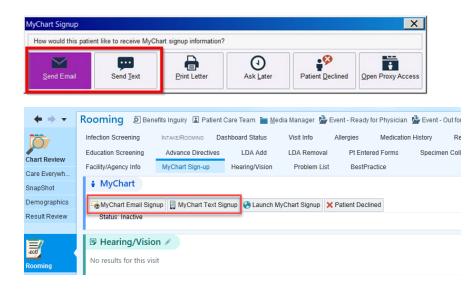

#### **Current Activation Processes**

• Front desk sign up window

| Adttest,New<br>Prev. Names: Mexic MyChart: Inactive<br>Enc Date: None | Mkn. 00002968<br>DOB: 11/11/1961<br>Age/Sex: 56 y.o. / M<br>Sensitive Visit: None | Location: ASCP PR237 ASCP -:<br>Allergies: Unknown: Not on File<br>Attending: None<br>Legal Status: None | Iso: Standard         | BMI: None<br>FYIs: None<br>Weight testing: None | EPT .1: Z322<br>DAT: None<br>CSN: None<br>Enc Type: None | Contact #: None |
|-----------------------------------------------------------------------|-----------------------------------------------------------------------------------|----------------------------------------------------------------------------------------------------------|-----------------------|-------------------------------------------------|----------------------------------------------------------|-----------------|
|                                                                       | How would this p                                                                  | MyChart Signup                                                                                           |                       |                                                 |                                                          |                 |
|                                                                       | Send Email                                                                        | Ask Later                                                                                                | ned Open Proxy Access |                                                 |                                                          |                 |

• In-Clinic sign up from navigator section