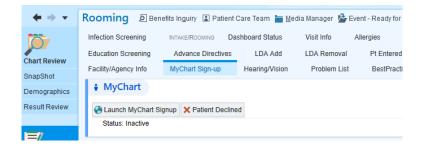

#### **Current Activation Processes**

• Front desk sign up window

| Adttest,New<br>Prev. Names: Mexic MyChart: Inactive<br>Enc Date: None | Mkn. 00002968<br>DOB: 11/11/1961<br>Age/Sex: 56 y.o. / M<br>Sensitive Visit: None | Location: ASCP PR237 ASCP -:<br>Allergies: Unknown: Not on File<br>Attending: None<br>Legal Status: None | Iso: Standard         | BMI: None<br>FYIs: None<br>Weight testing: None | EPT .1: Z322<br>DAT: None<br>CSN: None<br>Enc Type: None | Contact #: None |
|-----------------------------------------------------------------------|-----------------------------------------------------------------------------------|----------------------------------------------------------------------------------------------------------|-----------------------|-------------------------------------------------|----------------------------------------------------------|-----------------|
|                                                                       | How would this p                                                                  | MyChart Signup                                                                                           |                       |                                                 |                                                          |                 |
|                                                                       | Send Email                                                                        | Ask Later                                                                                                | ned Open Proxy Access |                                                 |                                                          |                 |