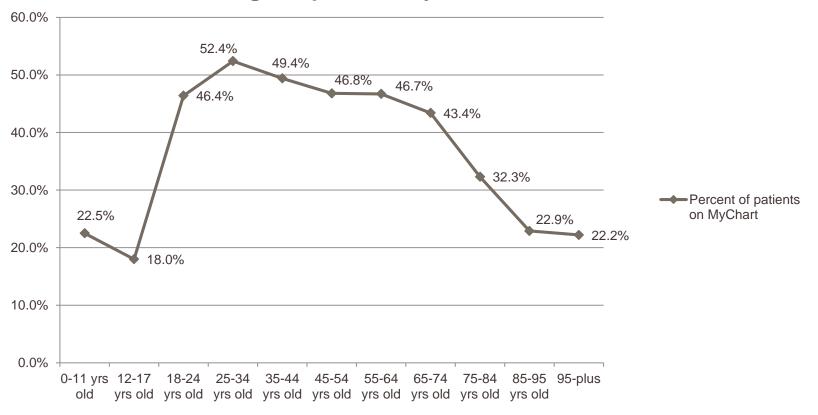

### **Patient Engagement**

**Activation Rates** 

Institutional Activation Rate = 39.5%

Age Impact on MyChart Activation

Source: EPIC, Patient data from Jan 1, 2017 to Dec 31, 2017.