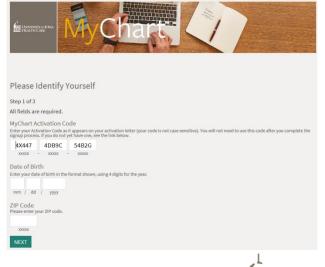

#### **Current Activation Processes**

• Online self-signup

|                                                                                                                 | arsi          |                                                                                         | Remember, your MyChart ID is not case<br>sensitive, but your password is.<br>Reduin 0<br>Password<br>SIGN IN |                                                        | rt account. Once submitted, it could take up a week for processing an<br>MyChart account. If you have any questions, please contact your clini |           |
|-----------------------------------------------------------------------------------------------------------------|---------------|-----------------------------------------------------------------------------------------|--------------------------------------------------------------------------------------------------------------|--------------------------------------------------------|------------------------------------------------------------------------------------------------------------------------------------------------|-----------|
| Communicate with you<br>Get answers to your medical gue                                                         |               | Access your test results<br>No more waiting for a phone call or letter -                | Forgot MyChart ID7 Forgot Password?<br>New User?                                                             | First name                                             | Middle name                                                                                                                                    | Last name |
| the comfort of your own home<br>Request prescription re<br>Send a vefill request for any of your<br>medications | ills          | view your results and your doctor's<br>comments within days<br>Manage your appointments | SIGN UP NOW                                                                                                  | Address<br>Address information is required.<br>Address |                                                                                                                                                |           |
|                                                                                                                 |               |                                                                                         |                                                                                                              |                                                        |                                                                                                                                                |           |
|                                                                                                                 |               |                                                                                         |                                                                                                              | City                                                   | State V                                                                                                                                        | Zip       |
| App Store Google Play                                                                                           | FAQs Forms Pi | Yrivacy Policy Terms and Conditions High Contrast Theme                                 | $M_{\rm g} {\rm Chart}^4$ is a rand how Epix Systems Conjunction 4 2009–2018                                 | County                                                 | Country<br>United States of America                                                                                                            |           |
| Request Su                                                                                                      |               |                                                                                         |                                                                                                              | Other Information                                      |                                                                                                                                                |           |
|                                                                                                                 |               | he clinic. You will receive an activation code in                                       |                                                                                                              | Date of birth                                          |                                                                                                                                                |           |
| BACK TO LOGIN PAGE                                                                                              |               | ceive your activation code, call customer sen                                           | nce.                                                                                                         | Email address                                          | Verify email address                                                                                                                           |           |
| BACK TO LOGIN PAGE                                                                                              |               |                                                                                         |                                                                                                              | Phone number                                           |                                                                                                                                                |           |
|                                                                                                                 |               |                                                                                         |                                                                                                              | As a spam prevention measure, complete the CAPTCH      | IA below.                                                                                                                                      |           |