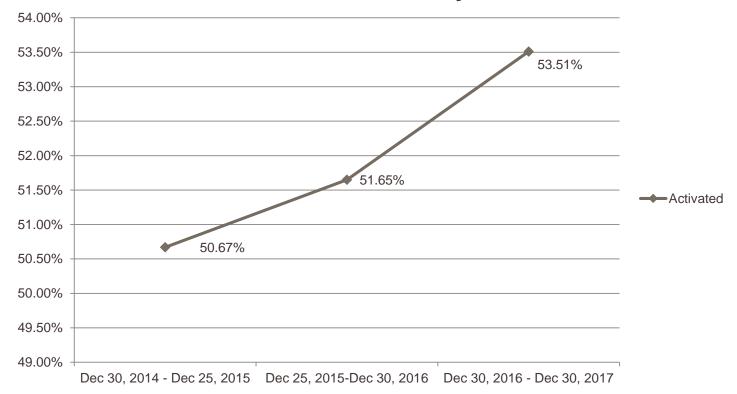

#### **Patients Seen with Activated MyChart accounts**

Source: Tableau Patient Status MyChart dashboard.