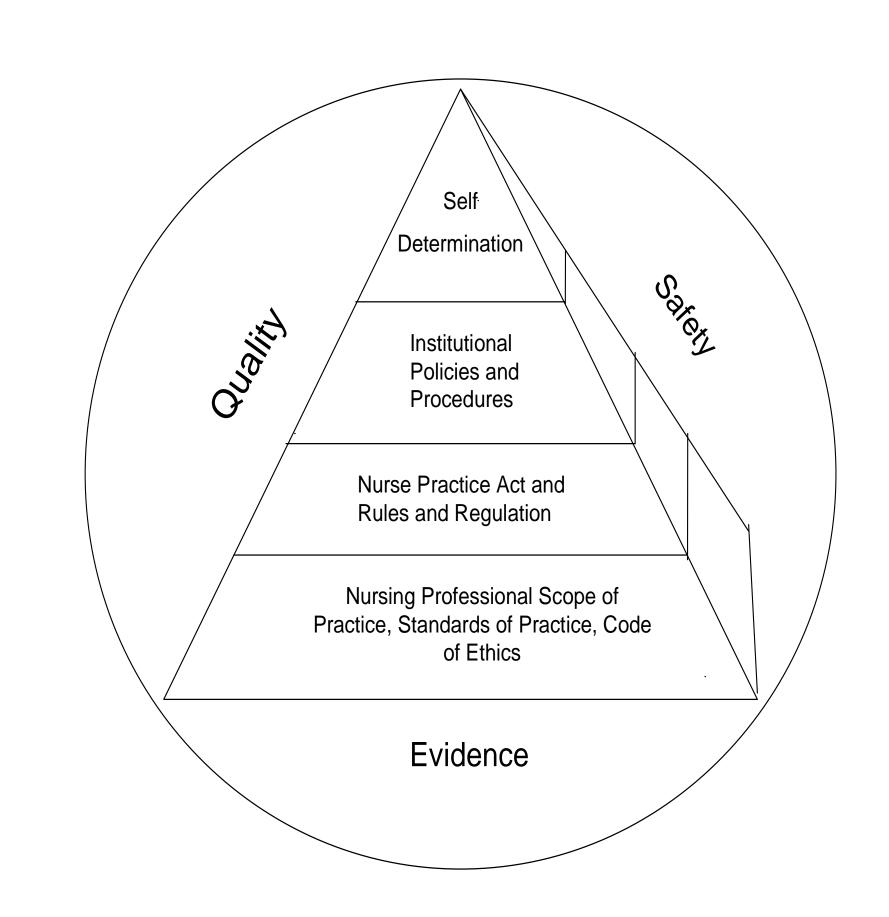

## Model of Professional Nursing Practice Regulation

## Nursing Informatics: Scope and Standards of Practice, Second Edition



Nursing informatics (NI) is the specialty that integrates nursing science with multiple information management and analytical sciences to identify, define, manage, and communicate data, information, knowledge, and wisdom in nursing practice. NI supports nurses, consumers, patients, the interprofessional healthcare team, and other stakeholders in their decision-making in all roles and settings to achieve desired outcomes. This support is accomplished through the use of information structures, information processes, and information technology.

| Scope of Practice Statement Addresses: | Standards of Practice with Competencies          | Standards of Professional