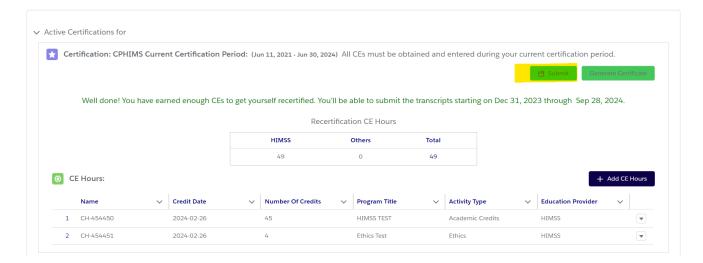

### CAHIMS CPHIMS CPHIMS CA CPDHTS

6) When you have met the requirements, the "Submit" green button will become available. Click on "Submit". Please note that you are not able to submit transcripts until six-months prior to your recertification date. Until within this timeframe, the "Submit" button will be unavailable.

Instructions

Click Submit to complete recertification. You will be able to actually submit starting 6 months before end date when you meet the Recertification Requirements.

7) Authenticate and Attest.

8) Click "Pay Now" to complete payment.