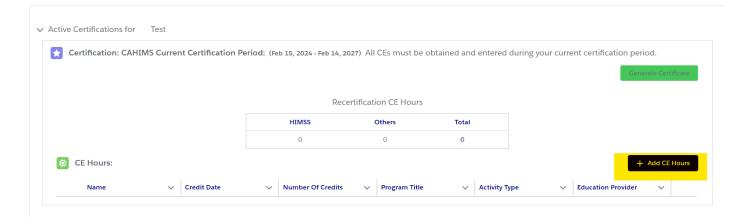

## CAHIMS CPHIMS CPHIMS CA CPDHTS

2) Once you are in your "My Info" page on your left-hand side you will see a menu. At the bottom of the menu click on "Transcripts CE Hours".

3) Click on "+ Add CE Hours".