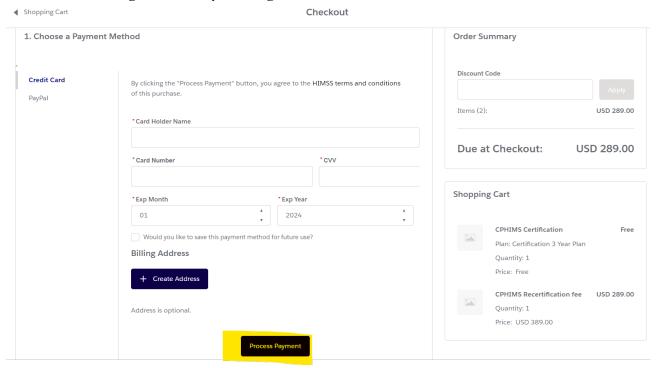

### CAHIMS CPHIMS CPHIMS CA CPDHTS

9) Enter and fill out payment information then click on "Process Payment". If necessary, you may enter a new "Billing Address" by clicking on "+ Create Address".

10) Once payment is complete, you will see the following message: Click on "View Receipt" to access your receipt.