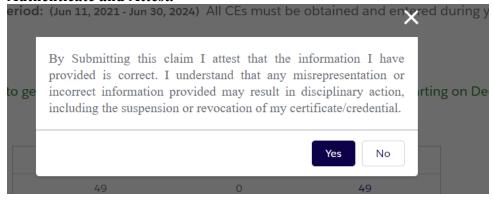

Instructions

Click Submit to complete recertification. You will be able to actually submit starting 6 months before end date when you meet the Recertification Requirements.

7) Authenticate and Attest.

8) Click "Pay Now" to complete payment.