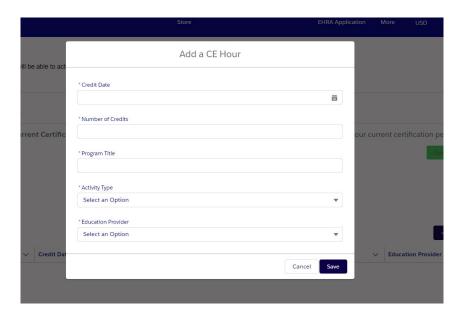

#### CAHIMS CPHIMS CPHIMS-CA CPDHTS

4) Fill out the Pop-Up Box & Save (Any courses from HIMSS or HIMSS Approved Providers of Education are classified as HIMSS, except Digital Health Canada (DHC), which has its own category for CPHIMS-CA credential holders only). Please remember to add and categorize your ethics CEs under the correct "Program Title" of "Ethics".