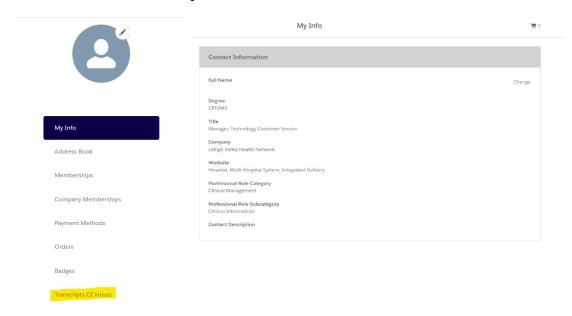

## CAHIMS CPHIMS CPHIMS CA CPDHTS

2) Once you are in your "My Info" page on your left-hand side you will see a menu. At the bottom of the menu click on "Transcripts CE Hours".

3) Click on "+ Add CE Hours".