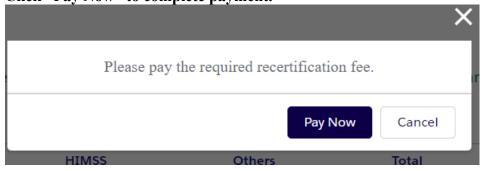

Instructions

Click Submit to complete recertification. You will be able to actually submit starting 6 months before end date when you meet the Recertification Requirements.

7) Authenticate and Attest.

8) Click "Pay Now" to complete payment.