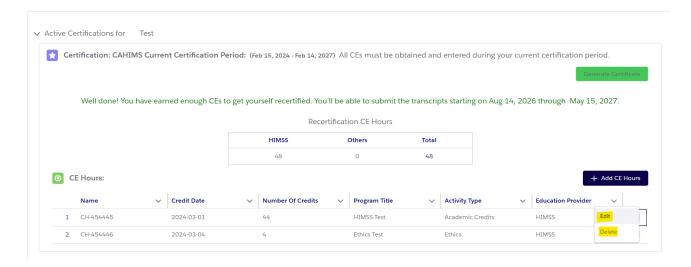

5) You may "Edit" or "Delete" existing transcripts (Continuing Education Hours) by clicking on the arrow located on the far right of the transcript.

Instructions:

Click Submit to complete recertification. You will be able to actually submit starting 6 months before end date when you meet the Recertification Requirements.

### CAHIMS CPHIMS CPHIMS CA CPDHTS

6) When you have met the requirements, the "Submit" green button will become available. Click on "Submit". Please note that you are not able to submit transcripts until six-months prior to your recertification date. Until within this timeframe, the "Submit" button will be unavailable.