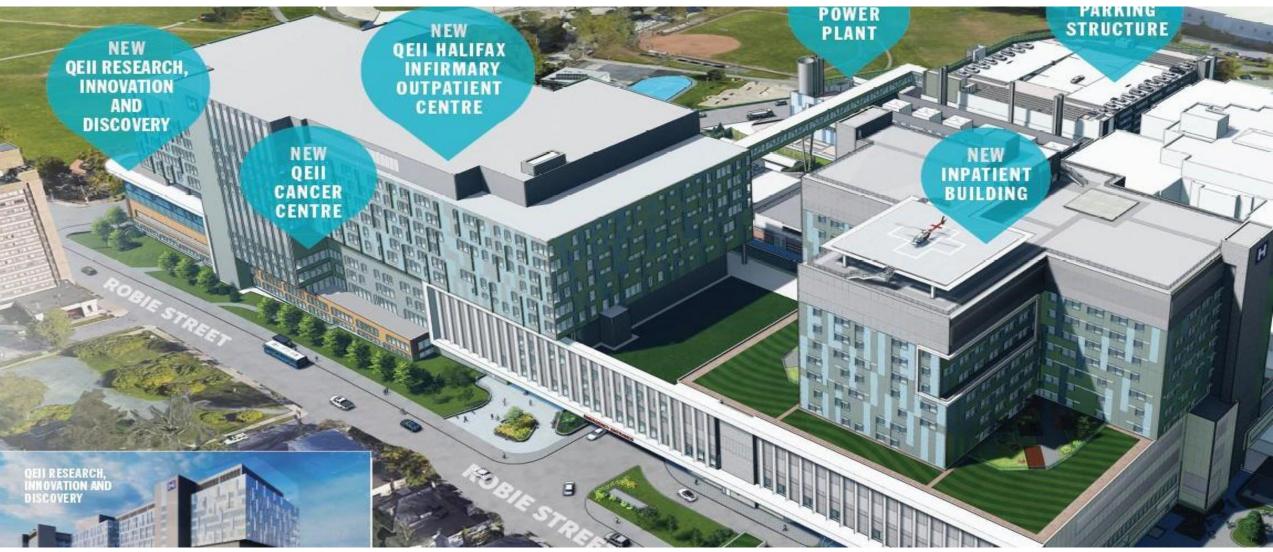

#### THE BLACK SWAN

- In Nova Scotia we have 7+ Billion Dollars in Healthcare Infrastructure Project spending in the next
- 5-10 years!

HIMSS 21

#### \$1000/sqft to build hospital spaces

20

#### THE BLACK SWAN

- Halifax Infirmary site...1.5 Million+ sqft of new hospital to be constructed.
- Supply Chain technology solutions and digitization reduces storage space needs by 35,000 sqft

• 35,000 x 1000\$/sqft = a lot of money for other things!